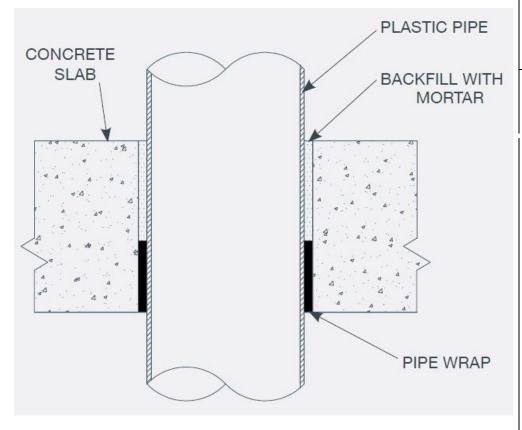

## **INSTALLATION INSTRUCTIONS:**

- 1. Position fire wrap around circumference of pipe and remove backing from the self adhesive strip and join ends together with no overlap.
- 2. Slide wrap into position ensuring wrap is located entirely within depth of the floor. The wrap should be flush with the underside of the floor.
- 3. If there is a space between the concrete and the outer side of the wrap and above the wrap, backfill the space with mortar.
- 4. The polyethylene sleeve can be removed and intumescent strip taped in place if the core hole is very tight.

## System ID# FC671

**Products** Allproof Pipe Wrap

Fire stopping of plastic pipe in **Application** 

rigid floor

Construction Minimum floor thickness of

120mm and comprise aerated

concrete or concrete